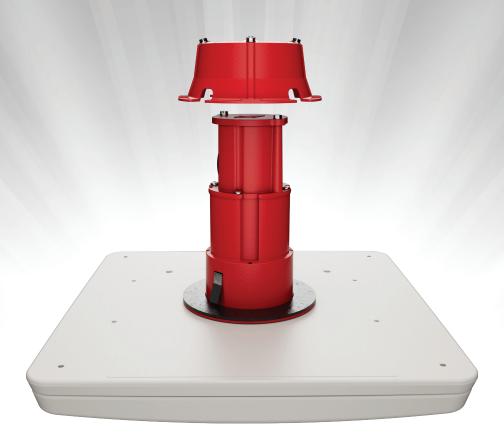

- ✓ Industry's easiest and fastest canopy fixture install
- Only one canopy penetration required per fixture
- Watertight by design, even before final wiring is complete
- Simple, reliable three-piece design, compared to other competitors
- ✓ No junction box or other extra parts required after purchase
- Maintenance can be performed entirely below the canopy

READY TO MOUNT OUT OF THE BOX

1 OPEN

Remove the fixture and adapter from the box

MOUNT

Insert the fixture into canopy

**SECURE** 

Place the locking collar and drive in the four screws

Visit LSIcorp.com/rcs for more information